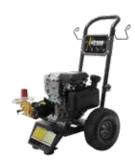

# <u>FLAMAN</u>

# **Pressure Washers**



#### MOBILE PRESSURE WASHER TRAILER

## **Pressure Washer and Water Tank**

4.0 GPM Pressure Washer 4000 PSI Honda GX390 13 HP w/ Electric Start 330,000 BTU Diesel Burner 300 gal Water Tank

Free Pail of Soap Included \$142.99 Value

# Trailer UT160

5 x 10 Trailer with 12" Sides 6,000 lb Axle LED Lights & Spare Tire

HWG134060 **RETAIL \$16,500** CLEARANCE **\$14,499.99** 



#### **CITRUS HAND CLEANER** 4L W/ PUMP

HWG000100 \$38.99



# PRESSURE WASHER SOAP

18.9L PAIL HWG000100 \$142.99



Free Pail of Soap Included \$142.99 Value

#### 300,000 BTU

#### **GX200 HONDA**

2700 PSI 2.7 GPM HWG134055

WAS \$6,585

BLOWOUT **\$5,096** 

#### 330,000 BTU

#### **GX390 HONDA**

4000 PSI 4.0 GPM

HWG134050

WAS \$8,435

**BLOWOUT** \$6,395



### ONLY 3 LEFT!

#### **GX160 HONDA**

2500 PSI 2.3 GPM HWG134010 REG. \$823

CLEARANCE \$561



# 210 CC POWEREASE

3100 PSI 2.3 GPM

HWG134020

REG. \$771

BLOWOUT **\$616** 



Free Pail of Soap Included \$142.99 Value

#### **GX390 HONDA**

4000 PSI 4.0 GPM

HWG134040

REG. \$2,388

BLOWOUT **\$1,910** 



Free Pail of Soap Included \$142.99 Value

### **420 CC POWEREASE**

4000 PSI 4.0 GPM

HWG134030

REG. \$1,966

BLOWOUT **\$1,573**