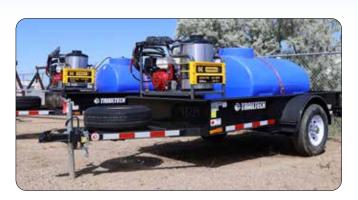

#### MOBILE PRESSURE WASHER TRAILER

## **Pressure Washer and Water Tank**

4.0 GPM Pressure Washer 4000 PSI Honda GX390 13 HP w/ Electric Start 330,000 BTU Diesel Burner 300 gal Water Tank

Free Pail of Soap Included \$142.99 Value

# Trailer UT160

5 x 10 Trailer with 12" Sides 6,000 lb Axle LED Lights & Spare Tire

HWG134060 **RETAIL \$16,500** CLEARANCE **\$14,499.99** 