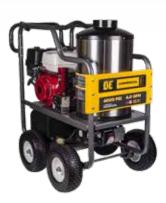

#### 330,000 BTU

#### **GX390 HONDA**

4000 PSI 4.0 GPM

HWG134050

WAS \$8,435

**BLOWOUT** \$6,395