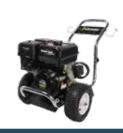

#### **GX390 HONDA**

4000 PSI 4.0 GPM

HWG134040

REG. \$2,388

BLOWOUT **\$1,910** 

Free Pail of Soap Included \$142.99 Value