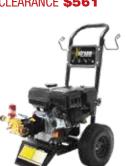

sure Washer and Water Tank**

4.0 GPM Pressure Washer 4000 PSI Honda GX390 13 HP w/ Electric Start 330,000 BTU Diesel Burner 300 gal Water Tank

Free Pail of Soap Included \$142.99 Value

# Trailer UT160

5 x 10 Trailer with 12" Sides 6,000 lb Axle LED Lights & Spare Tire

HWG134060 **RETAIL \$16,500** CLEARANCE **\$14,499.99** 



#### **CITRUS HAND CLEANER** 4L W/ PUMP

HWG000100 \$38.99



# PRESSURE WASHER SOAP

18.9L PAIL HWG000100 \$142.99



Free Pail of Soap Included \$142.99 Value

#### 300,000 BTU

#### **GX200 HONDA**

2700 PSI 2.7 GPM HWG134055

WAS \$6,585

BLOWOUT **\$5,096** 

#### 330,000 BTU

#### **GX390 HONDA**

4000 PSI 4.0 GPM

HWG134050

WAS \$8,435

**BLOWOUT** \$6,395



### ONLY 3 LEFT!

#### **GX160 HONDA**

2500 PSI 2.3 GPM HWG134010 REG. \$823

CLEARANCE \$561



# 210 CC POWEREASE

3100 PSI 2.3 GPM

HWG134020

REG. \$771

BLOWOUT **\$616** 



Free Pail of Soap Included \$142.99 Value

#### **GX390 HONDA**

4000 PSI 4.0 GPM

HWG134040

REG. \$2,388

BLOWOUT **\$1,910** 



Free Pail of Soap Included \$142.99 Value

### **420 CC POWEREASE**

4000 PSI 4.0 GPM

HWG134030

REG. \$1,966

BLOWOUT **\$1,573**