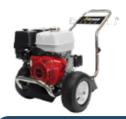

# 210 CC POWEREASE

3100 PSI 2.3 GPM

HWG134020

REG. \$771

BLOWOUT **\$616** 

Free Pail of Soap Included \$142.99 Value